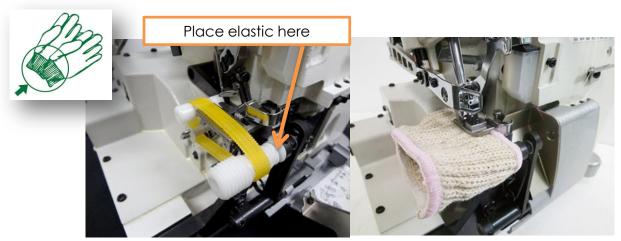

## UK2000GH-WG

**Diamond Like Carbon(DLC) coating**DLC coated needle bar and upper looper holder ensure durability and reliability.

**Elastic insertion** 

It is suitable for over edge of the work glove wrist and inserting an elastic into it.