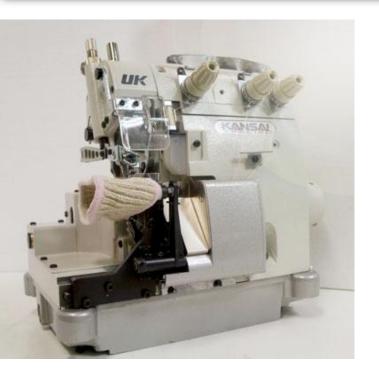

## UK2000GH-WG

**Diamond Like Carbon(DLC) coating**DLC coated needle bar and upper looper holder ensure durability and reliability.

**Elastic insertion** 

It is suitable for over edge of the work glove wrist and inserting an elastic into it.